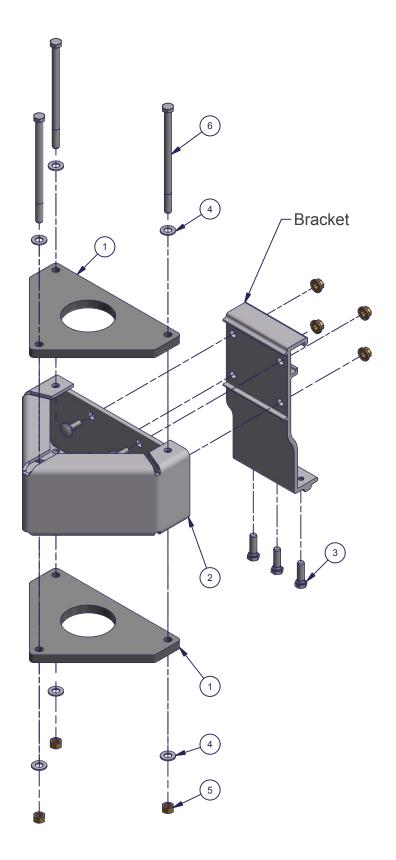

## Pipe Bracket Instructions Part #: 1006675

| Parts List |     |             |                              |
|------------|-----|-------------|------------------------------|
| ITEM       | QTY | PART NUMBER | DESCRIPTION                  |
| 1          | 2   | 1000943     | Wear Plate                   |
| 2          | 1   | 1003815     | Pipe Bracket                 |
| -          | 1   | 1000524     | Bolt Bag                     |
| 3          | 3   | 1002422     | Bolt 3/8 x 1.25              |
| 4          | 6   | 1002599     | Washer Flat 3/8              |
| 5          | 3   | 1001805     | Nut Nyloc 3/8                |
| 6          | 3   | 1002447     | Bolt Hex 3/8-16 x 6.5 SS 304 |

Failure to follow instructions may result in personal injury and may invalidate the applicable warranty.

Step 1. Attach the Bracket (sold separately) to the Pipe Bracket as instructed in the TS9 Accessory Connector Instructions.

Step 2. Attach two Wear Plates to the Pipe Bracket. Secure with three 3/8 x 6.0 hex bolts, six 3/8 flat washers and three 3/8 Nyloc Nuts - as shown.

Step 3. Place the Pipe Bracket on the FTS9 Frame as instructed in the TS9 Accessory Connector Instructions. Secure with three 3/8 x 1-1/4 hex bolts - as shown.