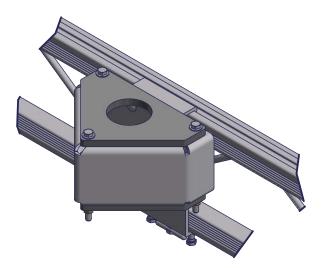

Step 2. Attach two Wear Plates to the Pipe Bracket. Secure with three 3/8 x 6.0 hex bolts, six 3/8 flat washers and three 3/8 Nyloc Nuts - as shown.

Step 3. Place the Pipe Bracket on the FTS9 Frame as instructed in the TS9 Accessory Connector Instructions. Secure with three 3/8 x 1-1/4 hex bolts - as shown.