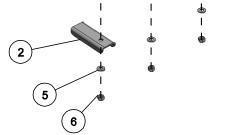

PLACE THE HANGER BRACKET OVER THE THREADED ENDS OF THE STAINLESS STEEL CARRAIGE BOLTS. SECURE THE CENTER WITH A STAINLESS STEEL FLAT WASHER AND A BRASS LOCKNUT WITH NYLON INSERT. ON THE OUTSIDE BOLTS SLIDE A LATCH BRACKET OVER THE BOLT WITH THE FORMED LEGS AWAY FROM THE HANGER BRACKET AND SECURE THESE WITH STAINLESS STEEL FLAT WASHERS AND BRASS LOCKNUTS WITH NYLON INSERT

| ITEM | PART#   | DESCRIPTION                      | QTY | NOTE |
|------|---------|----------------------------------|-----|------|
| 1    | 66930   | DECK CLAMP ALUM DOCK             | 3   |      |
| 2    | 71259   | BRKT - DOCK LEG HANGER LATCH     | 2   |      |
| 3    | 71260   | BRKT - 2FT DOCK LEG HANGER       | 1   |      |
| 4    | 0210058 | CARR 5/16-18 X 1 GR5 SS          | 3   |      |
| 5    | 1350085 | WASHER USS FLAT 5/16 STAINLESS   | 3   |      |
| 6    | 1440365 | HEX LOCKNUT 5/16-18 BRASS /NYLON | 3   |      |