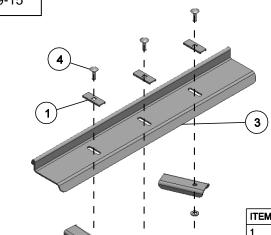

## **ASSEMBLY**

INSERT A STAINLESS STEEL CARRIAGE BOLT THRU THE SQUARE HOLE IN THE DECK CLAMP. SLIDE THE DECK CLAMP OVER THE DECK PLANK LEGS WITH THE THREADED END OF THE CARRIAGE BOLT BETWEEN THE PLANKS. <u>MAKE SURE TO POSITION</u> <u>THESE TO ALIGN WITH THE SLOTS IN THE HANGER BRACKET.</u>

PLACE THE HANGER BRACKET OVER THE THREADED ENDS OF THE STAINLESS STEEL CARRAIGE BOLTS. SECURE THE CENTER WITH A STAINLESS STEEL FLAT WASHER AND A BRASS LOCKNUT WITH NYLON INSERT. ON THE OUTSIDE BOLTS SLIDE A LATCH BRACKET OVER THE BOLT WITH THE FORMED LEGS AWAY FROM THE HANGER BRACKET AND SECURE THESE WITH STAINLESS STEEL FLAT WASHERS AND BRASS LOCKNUTS WITH NYLON INSERT

| ITEM | PART#   | DESCRIPTION                      | QTY | NOTE |
|------|---------|----------------------------------|-----|------|
| 1    | 66930   | DECK CLAMP ALUM DOCK             | 3   |      |
| 2    | 71259   | BRKT - DOCK LEG HANGER LATCH     | 2   |      |
| 3    | 71260   | BRKT - 2FT DOCK LEG HANGER       | 1   |      |
| 4    | 0210058 | CARR 5/16-18 X 1 GR5 SS          | 3   |      |
| 5    | 1350085 | WASHER USS FLAT 5/16 STAINLESS   | 3   |      |
| 6    | 1440365 | HEX LOCKNUT 5/16-18 BRASS /NYLON | 3   |      |