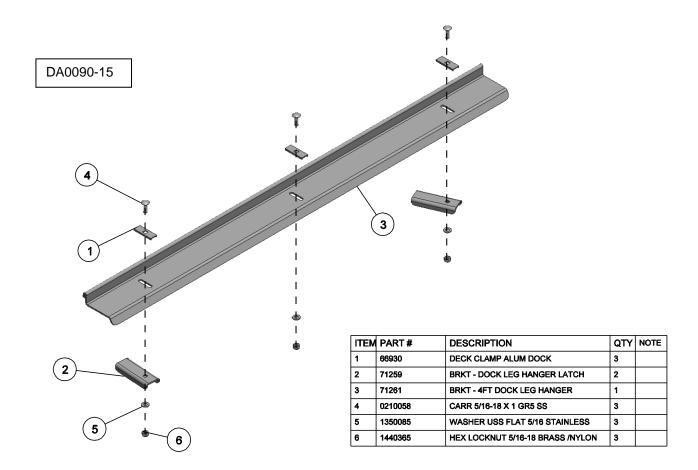

## **ASSEMBLY**

INSERT A STAINLESS STEEL CARRIAGE BOLT THRU THE SQUARE HOLE IN THE DECK CLAMP. SLIDE THE DECK CLAMP OVER THE DECK PLANK LEGS WITH THE THREADED END OF THE CARRIAGE BOLT BETWEEN THE PLANKS. <u>MAKE SURE TO POSITION</u> <u>THESE TO ALIGN WITH THE SLOTS IN THE HANGER BRACKET.</u>

PLACE THE HANGER BRACKET OVER THE THREADED ENDS OF THE STAINLESS STEEL CARRAIGE BOLTS. SECURE THE CENTER WITH A STAINLESS STEEL FLAT WASHER AND A BRASS LOCKNUT WITH NYLON INSERT. ON THE OUTSIDE BOLTS SLIDE A LATCH BRACKET OVER THE BOLT WITH THE FORMED LEGS AWAY FROM THE HANGER BRACKET AND SECURE THESE WITH STAINLESS STEEL FLAT WASHERS AND BRASS LOCKNUTS WITH NYLON INSERT

| ITEM | PART#   | DESCRIPTION                      | QTY | NOTE |
|------|---------|----------------------------------|-----|------|
| 1    | 66930   | DECK CLAMP ALUM DOCK             | 3   |      |
| 2    | 71259   | BRKT - DOCK LEG HANGER LATCH     | 2   |      |
| 3    | 71260   | BRKT - 2FT DOCK LEG HANGER       | 1   |      |
| 4    | 0210058 | CARR 5/16-18 X 1 GR5 SS          | 3   |      |
| 5    | 1350085 | WASHER USS FLAT 5/16 STAINLESS   | 3   |      |
| 6    | 1440365 | HEX LOCKNUT 5/16-18 BRASS /NYLON | 3   |      |