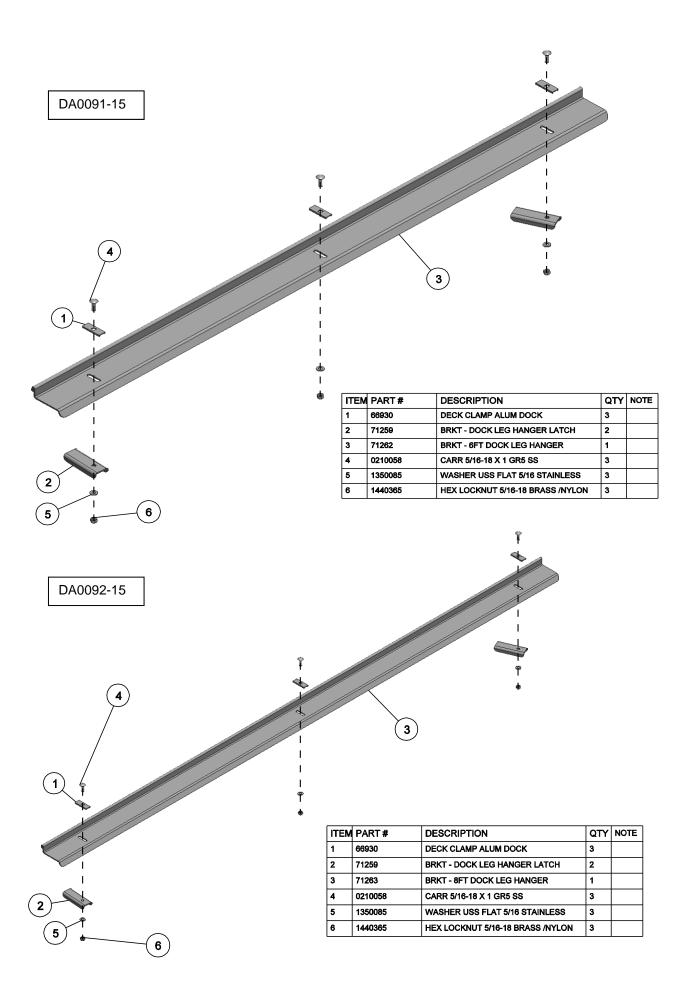

## DA0089-15, DA0090-15, DA0091-15, & DA0092-15 DOCK DOUBLE HANGER BRACKETS 2', 4', 6', & 8' WIDTHS

## **ASSEMBLY**

INSERT A STAINLESS STEEL CARRIAGE BOLT THRU THE SQUARE HOLE IN THE DECK CLAMP. SLIDE THE DECK CLAMP OVER THE DECK PLANK LEGS WITH THE THREADED END OF THE CARRIAGE BOLT BETWEEN THE PLANKS. <u>MAKE SURE TO POSITION</u> <u>THESE TO ALIGN WITH THE SLOTS IN THE HANGER BRACKET.</u>

PLACE THE HANGER BRACKET OVER THE THREADED ENDS OF THE STAINLESS STEEL CARRAIGE BOLTS. SECURE THE CENTER WITH A STAINLESS STEEL FLAT WASHER AND A BRASS LOCKNUT WITH NYLON INSERT. ON THE OUTSIDE BOLTS SLIDE A LATCH BRACKET OVER THE BOLT WITH THE FORMED LEGS AWAY FROM THE HANGER BRACKET AND SECURE THESE WITH STAINLESS STEEL FLAT WASHERS AND BRASS LOCKNUTS WITH NYLON INSERT

| ITEM | PART#   | DESCRIPTION                      | QTY | NOTE |
|------|---------|----------------------------------|-----|------|
| 1    | 66930   | DECK CLAMP ALUM DOCK             | 3   |      |
| 2    | 71259   | BRKT - DOCK LEG HANGER LATCH     | 2   |      |
| 3    | 71260   | BRKT - 2FT DOCK LEG HANGER       | 1   |      |
| 4    | 0210058 | CARR 5/16-18 X 1 GR5 SS          | 3   |      |
| 5    | 1350085 | WASHER USS FLAT 5/16 STAINLESS   | 3   |      |
| 6    | 1440365 | HEX LOCKNUT 5/16-18 BRASS /NYLON | 3   |      |