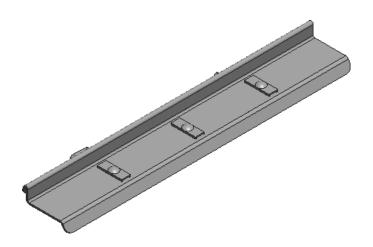

## DA0089-15, DA0090-15, DA0091-15, & DA0092-15 DOCK DOUBLE HANGER BRACKETS 2', 4', 6', & 8' WIDTHS

## **ASSEMBLY**

INSERT A STAINLESS STEEL CARRIAGE BOLT THRU THE SQUARE HOLE IN THE DECK CLAMP. SLIDE THE DECK CLAMP OVER THE DECK PLANK LEGS WITH THE THREADED END OF THE CARRIAGE BOLT BETWEEN THE PLANKS. <u>MAKE SURE TO POSITION</u> <u>THESE TO ALIGN WITH THE SLOTS IN THE HANGER BRACKET.</u>

PLACE THE HANGER BRACKET OVER THE THREADED ENDS OF THE STAINLESS STEEL CARRAIGE BOLTS. SECURE THE CENTER WITH A STAINLESS STEEL FLAT WASHER AND A BRASS LOCKNUT WITH NYLON INSERT. ON THE OUTSIDE BOLTS SLIDE A LATCH BRACKET OVER THE BOLT WITH THE FORMED LEGS AWAY FROM THE HANGER BRACKET AND SECURE THESE WITH STAINLESS STEEL FLAT WASHERS AND BRASS LOCKNUTS WITH NYLON INSERT