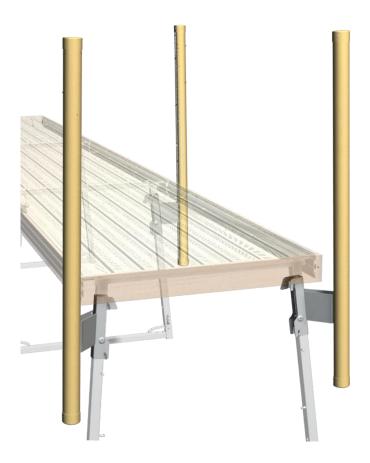

## DA0094, DA0095, DA0096 ADJUSTABLE DOCK BUMPERS ASSEMBLY

Tear the shrink wrap off the parts and the dock bumpers come pre-assembled.

- Hook them on the dock legs as shown.
- Tighten the hardware if it's not already tight.
- Adjust the height of the GlidePoles by loosening the bolts, move the bumper to desired height and tighten the bolts.