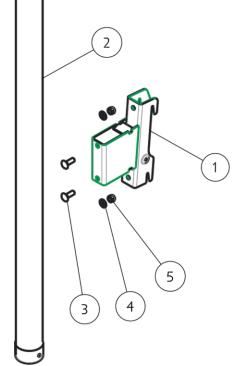

## DA0094, DA0095, DA0096 ADJUSTABLE DOCK BUMPERS ASSEMBLY

Tear the shrink wrap off the parts and the dock bumpers come pre-assembled.

- Hook them on the dock legs as shown.
- Tighten the hardware if it's not already tight.
- Adjust the height of the GlidePoles by loosening the bolts, move the bumper to desired height and tighten the bolts.

## DA0094

| ITEM | PART#   | DESCRIPTION                                      | QTY | NOTE |
|------|---------|--------------------------------------------------|-----|------|
| 1    | 71678   | WMENT GLIDEPOLE SIDE BUMPER FOR CLASSIC DOCK     | 1   |      |
| 2    | 71746   | DOCK BUMPER GLIDEPOLE 70 IN ASSEMBLY NO MTG HDWE | 1   |      |
| 3    | 0250134 | CARR 1/2-13 X 1-1/2 SS GR5                       | 2   |      |
| 4    | 1350100 | WASHER USS FLAT 1/2 STAINLESS                    | 2   |      |
| 5    | 1440367 | HEX LOCKNUT 1/2-13 BRASS/NYLON                   | 2   |      |