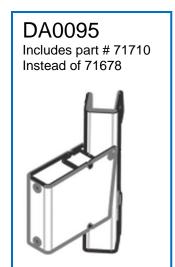

## DA0094

| ITEM | PART#   | DESCRIPTION                                      | QTY | NOTE |
|------|---------|--------------------------------------------------|-----|------|
| 1    | 71678   | WMENT GLIDEPOLE SIDE BUMPER FOR CLASSIC DOCK     | 1   |      |
| 2    | 71746   | DOCK BUMPER GLIDEPOLE 70 IN ASSEMBLY NO MTG HDWE | 1   |      |
| 3    | 0250134 | CARR 1/2-13 X 1-1/2 SS GR5                       | 2   |      |
| 4    | 1350100 | WASHER USS FLAT 1/2 STAINLESS                    | 2   |      |
| 5    | 1440367 | HEX LOCKNUT 1/2-13 BRASS/NYLON                   | 2   |      |