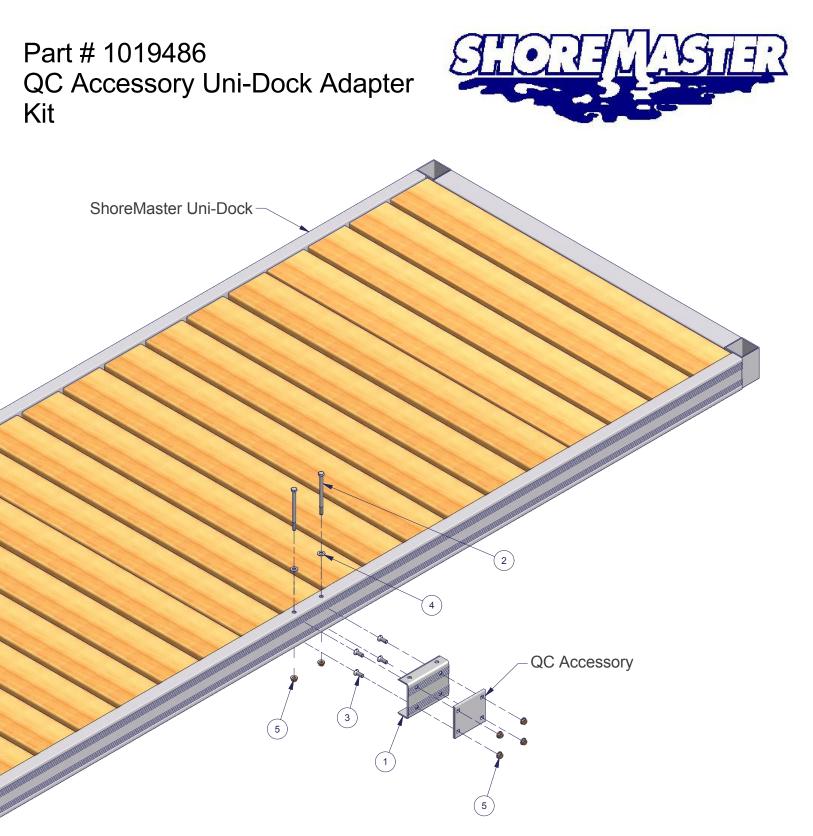

| Parts List |     |             |                                           |
|------------|-----|-------------|-------------------------------------------|
| ITEM       | QTY | PART NUMBER | DESCRIPTION                               |
| 1          | 1   | 1019485     | Prt Channel QC Accessory Uni-Dock Adapter |
|            | 1   | 1019487     | Bolt Bag QC Accessory Uni-Dock Adapter    |
| 2          | 2   | 1002444     | Bolt Hex 3/8-16 x 5.0 SS 304              |
| 3          | 4   | 1000563     | Screw Flat Phil 3/8-16 x 1.0 SS           |
| 4          | 2   | 1002599     | Washer Flat 3/8 SS                        |
| 5          | 6   | 1001802     | Nut Flange 3/8-16 Brass                   |

Step 1: Attach QC accessory to QC accessory Uni-Dock adapter channel using 3/8 x 1 screw flat and flange nuts.

Step 2: Slide QC assessory Uni-Dock adapter channel onto Shoremaster Uni-Dock and drill 7/16" holes vertically through rail and attach channel using 3/8 x 5 hex bolts and flange nuts.