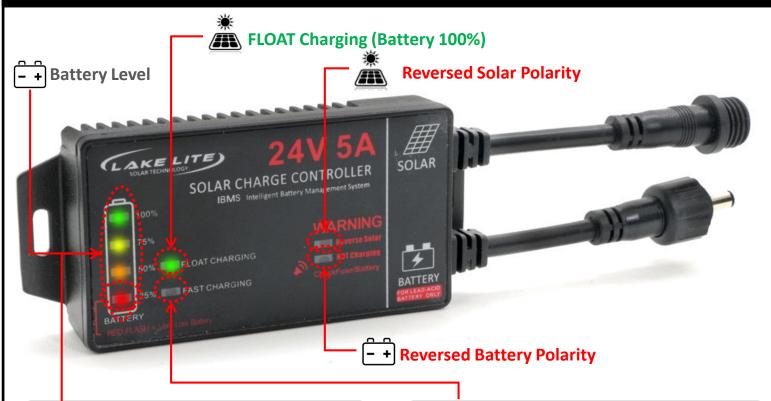

#### **BATTERY LED INDICATORS**

| LED COLOR         | DESCRIPTION                                           |
|-------------------|-------------------------------------------------------|
| GREEN - FLASHING  | Over Voltage Detected:<br>Regulator will self correct |
| GREEN - CONSTANT  | High Battery Level                                    |
| YELLOW - CONSTANT | Medium – High Battery level                           |
| ORANGE - CONSTANT | Medium Battery Level                                  |
| RED - CONSTANT    | Very Low Battery Level<br>Limit Battery Use           |
| RED - FLASHING    | Extremely Low Battery OR (BLOWN FUSE) & NOT CHARGING  |
| OFF               | Blown Fuse or No Power                                |

#### **SOLAR LED INDICATORS**

| TIME  | LED COLOR       | DESCRIPTION                                                 |
|-------|-----------------|-------------------------------------------------------------|
| DAY   | GREEN-CONSTANT  | Float Charging                                              |
| DAY   | BLUE - CONSTANT | Fast Charging                                               |
| DAY   | OFF             | No power from Solar Panel Check connections, & solar panel. |
| NIGHT | OFF             | Solar Panel is NOT Charging due to lack of sunshine         |

### **WARNING**

### **Reverse Solar**

# **NOT Charging**

Solar Panel Polarity is reversed / backwards. Check & correct connections. Likely inside the black box on back of solar panel.

Check regulator is connected to battery correctly

**Check & Replace Blown Fuse** 