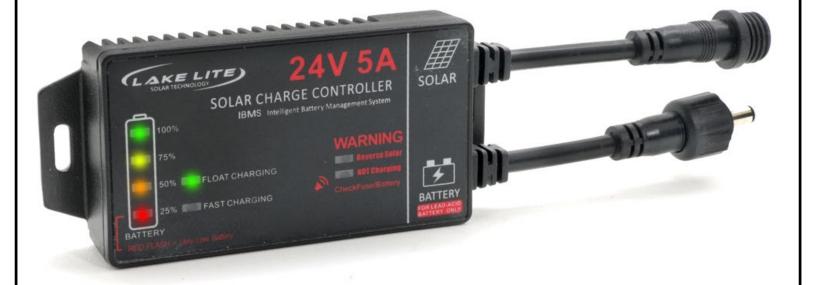

#### **BATTERY LED INDICATORS**

| LED COLOR         | DESCRIPTION                                           |
|-------------------|-------------------------------------------------------|
| GREEN - FLASHING  | Over Voltage Detected:<br>Regulator will self correct |
| GREEN - CONSTANT  | High Battery Level                                    |
| YELLOW - CONSTANT | Medium – High Battery level                           |
| ORANGE - CONSTANT | Medium Battery Level                                  |
| RED - CONSTANT    | Very Low Battery Level<br>Limit Battery Use           |
| RED - FLASHING    | Extremely Low Battery OR (BLOWN FUSE) & NOT CHARGING  |
| OFF               | Blown Fuse or No Power                                |

#### **SOLAR LED INDICATORS**

| TIME  | LED COLOR       | DESCRIPTION                                                 |
|-------|-----------------|-------------------------------------------------------------|
| DAY   | GREEN-CONSTANT  | Float Charging                                              |
| DAY   | BLUE - CONSTANT | Fast Charging                                               |
| DAY   | OFF             | No power from Solar Panel Check connections, & solar panel. |
| NIGHT | OFF             | Solar Panel is NOT Charging due to lack of sunshine         |

### **WARNING**

### **Reverse Solar**

# **NOT Charging**

Solar Panel Polarity is reversed / backwards. Check & correct connections. Likely inside the black box on back of solar panel.

Check regulator is connected to battery correctly

**Check & Replace Blown Fuse** 