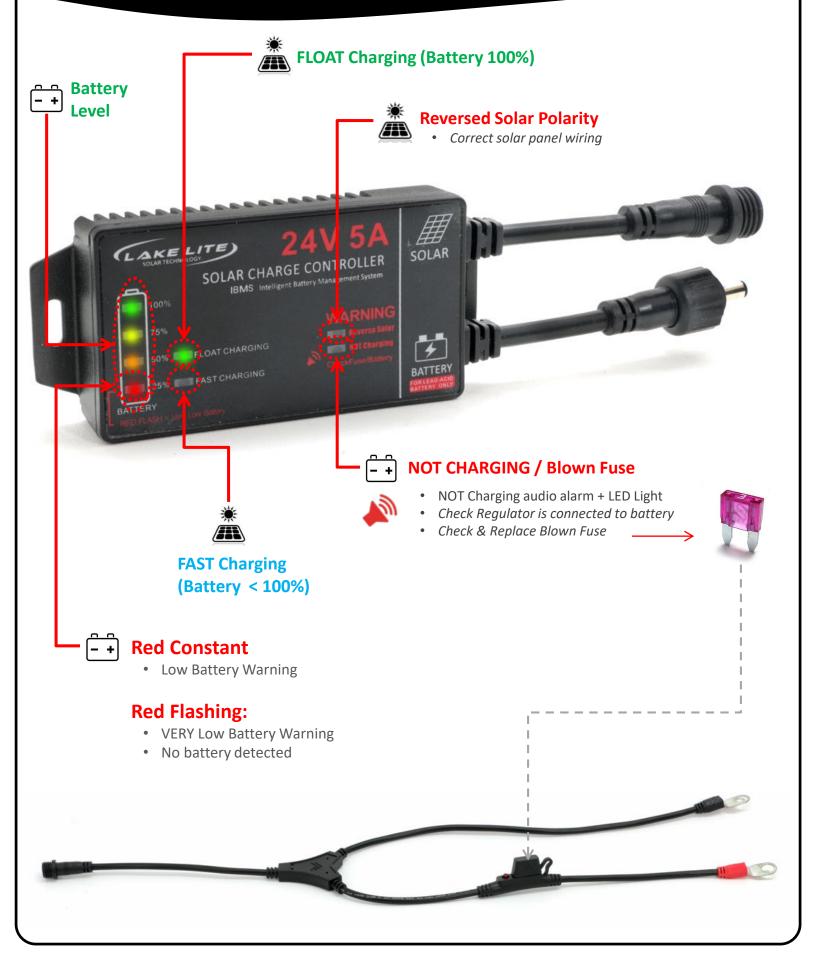

#### **BATTERY LED INDICATORS**

| LED COLOR         | DESCRIPTION                                           |
|-------------------|-------------------------------------------------------|
| GREEN - FLASHING  | Over Voltage Detected:<br>Regulator will self correct |
| GREEN - CONSTANT  | High Battery Level                                    |
| YELLOW - CONSTANT | Medium – High Battery level                           |
| ORANGE - CONSTANT | Medium Battery Level                                  |
| RED - CONSTANT    | Very Low Battery Level<br>Limit Battery Use           |
| RED - FLASHING    | Extremely Low Battery OR (BLOWN FUSE) & NOT CHARGING  |
| OFF               | Blown Fuse or No Power                                |

#### **SOLAR LED INDICATORS**

| TIME  | LED COLOR       | DESCRIPTION                                                 |
|-------|-----------------|-------------------------------------------------------------|
| DAY   | GREEN-CONSTANT  | Float Charging                                              |
| DAY   | BLUE - CONSTANT | Fast Charging                                               |
| DAY   | OFF             | No power from Solar Panel Check connections, & solar panel. |
| NIGHT | OFF             | Solar Panel is NOT Charging due to lack of sunshine         |

### **WARNING**

### **Reverse Solar**

# **NOT Charging**

Solar Panel Polarity is reversed / backwards. Check & correct connections. Likely inside the black box on back of solar panel.

Check regulator is connected to battery correctly

**Check & Replace Blown Fuse** 