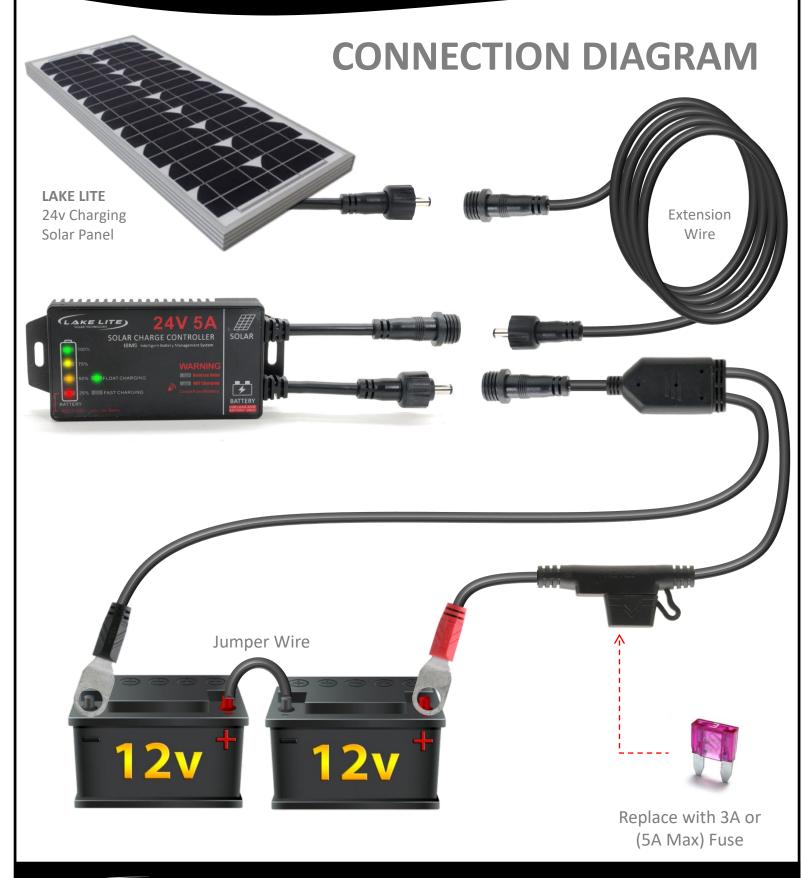

#### **BATTERY LED INDICATORS**

| LED COLOR         | DESCRIPTION                                           |
|-------------------|-------------------------------------------------------|
| GREEN - FLASHING  | Over Voltage Detected:<br>Regulator will self correct |
| GREEN - CONSTANT  | High Battery Level                                    |
| YELLOW - CONSTANT | Medium – High Battery level                           |
| ORANGE - CONSTANT | Medium Battery Level                                  |
| RED - CONSTANT    | Very Low Battery Level<br>Limit Battery Use           |
| RED - FLASHING    | Extremely Low Battery OR (BLOWN FUSE) & NOT CHARGING  |
| OFF               | Blown Fuse or No Power                                |

#### **SOLAR LED INDICATORS**

| TIME  | LED COLOR       | DESCRIPTION                                                 |
|-------|-----------------|-------------------------------------------------------------|
| DAY   | GREEN-CONSTANT  | Float Charging                                              |
| DAY   | BLUE - CONSTANT | Fast Charging                                               |
| DAY   | OFF             | No power from Solar Panel Check connections, & solar panel. |
| NIGHT | OFF             | Solar Panel is NOT Charging due to lack of sunshine         |