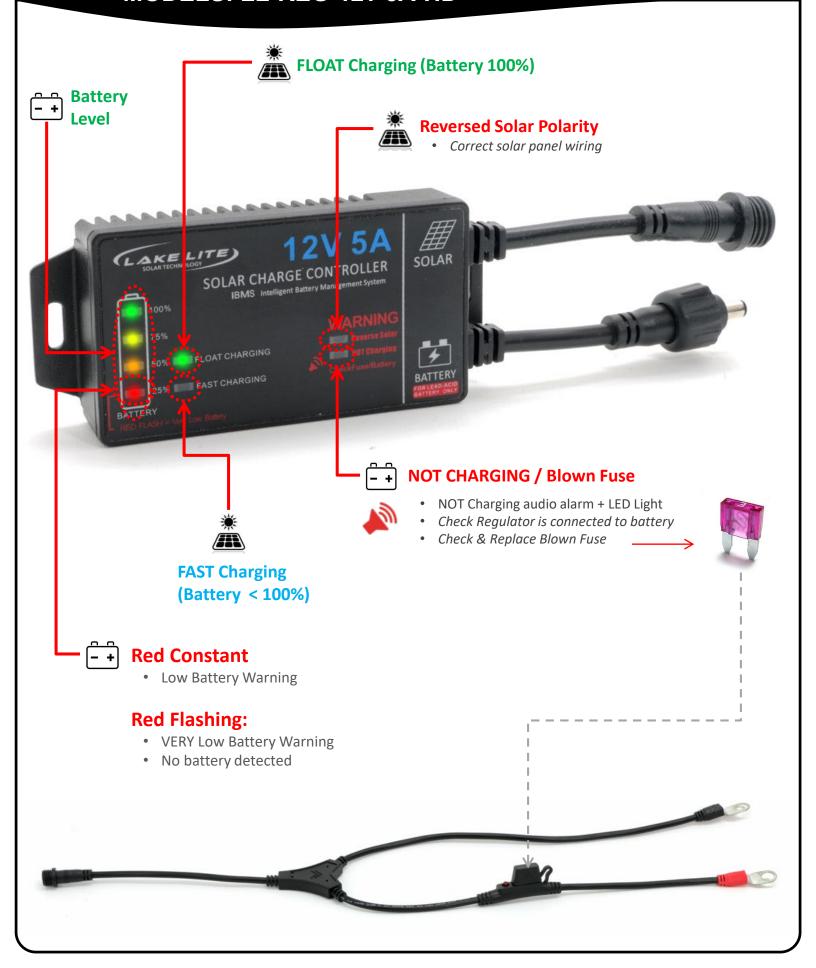

#### **BATTERY LED INDICATORS**

| LED COLOR         | DESCRIPTION                                           |
|-------------------|-------------------------------------------------------|
| GREEN - FLASHING  | Over Voltage Detected:<br>Regulator will self correct |
| GREEN - CONSTANT  | High Battery Level                                    |
| YELLOW - CONSTANT | Medium – High Battery level                           |
| ORANGE - CONSTANT | Medium Battery Level                                  |
| RED - CONSTANT    | Very Low Battery Level<br>Limit Battery Use           |
| RED - FLASHING    | Extremely Low Battery OR (BLOWN FUSE) & NOT CHARGING  |
| OFF               | Blown Fuse or No Power                                |

### **SOLAR LED INDICATORS**

| TIME  | LED COLOR       | DESCRIPTION                                                 |
|-------|-----------------|-------------------------------------------------------------|
| DAY   | GREEN-CONSTANT  | Float Charging                                              |
| DAY   | BLUE - CONSTANT | Fast Charging                                               |
| DAY   | OFF             | No power from Solar Panel Check connections, & solar panel. |
| NIGHT | OFF             | Solar Panel is NOT Charging due to lack of sunshine         |

### **WARNING**

## - + WARNING 🔊

### **Reverse Solar**

## **NOT Charging**

Solar Panel Polarity is reversed / backwards. Check & correct connections. Likely inside the black box on back of solar panel.

Check regulator is connected to battery correctly

**Check & Replace Blown Fuse** 