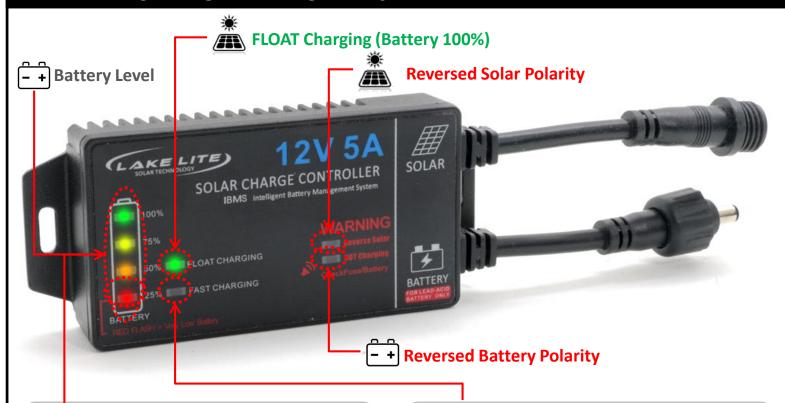

#### **BATTERY LED INDICATORS**

| LED COLOR         | DESCRIPTION                                           |
|-------------------|-------------------------------------------------------|
| GREEN - FLASHING  | Over Voltage Detected:<br>Regulator will self correct |
| GREEN - CONSTANT  | High Battery Level                                    |
| YELLOW - CONSTANT | Medium – High Battery level                           |
| ORANGE - CONSTANT | Medium Battery Level                                  |
| RED - CONSTANT    | Very Low Battery Level<br>Limit Battery Use           |
| RED - FLASHING    | Extremely Low Battery OR (BLOWN FUSE) & NOT CHARGING  |
| OFF               | Blown Fuse or No Power                                |

### **SOLAR LED INDICATORS**

| TIME  | LED COLOR       | DESCRIPTION                                                 |
|-------|-----------------|-------------------------------------------------------------|
| DAY   | GREEN-CONSTANT  | Float Charging                                              |
| DAY   | BLUE - CONSTANT | Fast Charging                                               |
| DAY   | OFF             | No power from Solar Panel Check connections, & solar panel. |
| NIGHT | OFF             | Solar Panel is NOT Charging due to lack of sunshine         |

### **WARNING**

## - + WARNING 🔊

### **Reverse Solar**

## **NOT Charging**

Solar Panel Polarity is reversed / backwards. Check & correct connections. Likely inside the black box on back of solar panel.

Check regulator is connected to battery correctly

**Check & Replace Blown Fuse** 