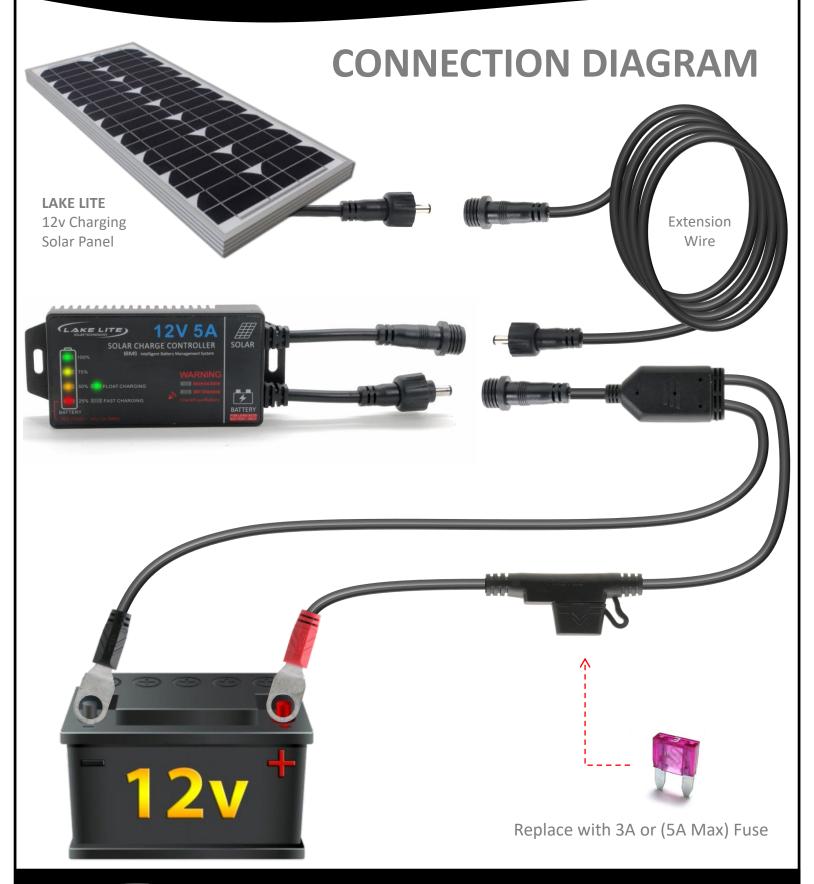

Model No. LL-REG-12v-5A-HD UPC No. Varies On Different Models

> Lake Lite Inc. 105 W Simon St. Laotto, IN 46763