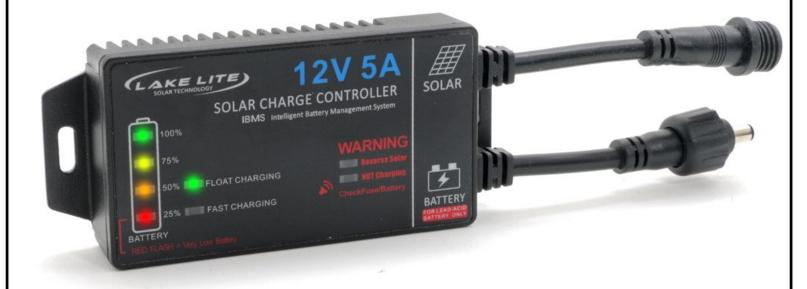

#### **BATTERY LED INDICATORS**

| LED COLOR         | DESCRIPTION                                           |
|-------------------|-------------------------------------------------------|
| GREEN - FLASHING  | Over Voltage Detected:<br>Regulator will self correct |
| GREEN - CONSTANT  | High Battery Level                                    |
| YELLOW - CONSTANT | Medium – High Battery level                           |
| ORANGE - CONSTANT | Medium Battery Level                                  |
| RED - CONSTANT    | Very Low Battery Level<br>Limit Battery Use           |
| RED - FLASHING    | Extremely Low Battery OR (BLOWN FUSE) & NOT CHARGING  |
| OFF               | Blown Fuse or No Power                                |

### **SOLAR LED INDICATORS**

| TIME  | LED COLOR       | DESCRIPTION                                                 |
|-------|-----------------|-------------------------------------------------------------|
| DAY   | GREEN-CONSTANT  | Float Charging                                              |
| DAY   | BLUE - CONSTANT | Fast Charging                                               |
| DAY   | OFF             | No power from Solar Panel Check connections, & solar panel. |
| NIGHT | OFF             | Solar Panel is NOT Charging due to lack of sunshine         |

### **WARNING**

### **Reverse Solar**

## **NOT Charging**

Solar Panel Polarity is reversed / backwards. Check & correct connections. Likely inside the black box on back of solar panel.

Check regulator is connected to battery correctly

**Check & Replace Blown Fuse** 