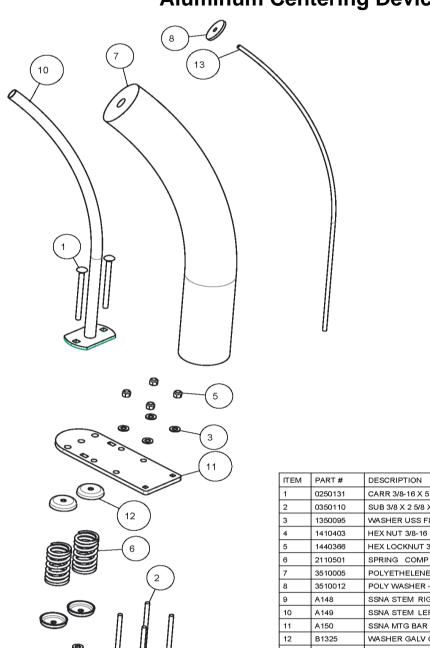

## SSNAV Aluminum Centering Device

| ITEM | PART #  | DESCRIPTION                          | QTY | NOTE |
|------|---------|--------------------------------------|-----|------|
| 1    | 0250131 | CARR 3/8-16 X 5 SS GR5               | 8   |      |
| 2    | 0350110 | SUB 3/8 X 2 5/8 X 6 5/8 SS           | 8   |      |
| 3    | 1350095 | WASHER USS FLAT 3/8 STAINLESS        | 24  |      |
| 4    | 1410403 | HEX NUT 3/8-16 BRASS                 | 8   |      |
| 5    | 1440366 | HEX LOCKNUT 3/8 BRASS/NYLON INSERT   | 16  |      |
| 6    | 2110501 | SPRING COMP ENDS CLOSED GROUND       | 8   |      |
| 7    | 3510005 | POLYETHELENE LOG 4 IN X 27 IN WH     | 4   |      |
| 8    | 3510012 | POLY WASHER - 2INOD X 3/8INID X 3/16 | 4   |      |
| 9    | A148    | SSNA STEM RIGHT                      | 2   |      |
| 10   | A149    | SSNA STEM LEFT                       | 2   |      |
| 11   | A150    | SSNA MTG BAR 5/16 X 4 ALUM           | 4   |      |
| 12   | B1325   | WASHER GALV CUP SMALL HOLE           | 16  |      |
| 13   | SS1121  | ROPE 5/16 X 4 FT. SSNA NYLON         | 4   |      |
| 13   | SS1121  | ROPE 5/16 X 4 FT. SSNA NYLON         | 4   |      |