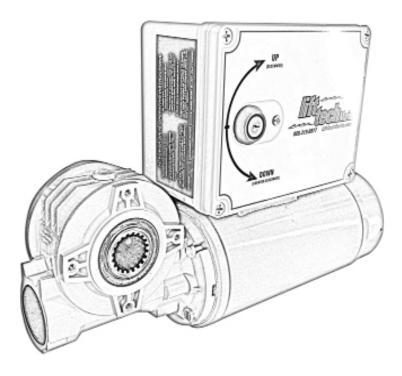

# **Operating the AC Motor:**

When the lift is going "up" the gear head should be going clockwise. When the lift is going "down" the gear head should be going counterclockwise. If it the opposite direction this means your lift was let down too far and is backwound. To fix this, let the lift down, when it runs out of cable it will wind itself up correctly and start going up. If you have a remote control and the lift is going down while pressing up or going up while pressing down this is the reason why. Please follow the steps above to fix it.

# Red L.E.D.

The RED L.E.D. (located next to the key switch) will continue to flash while hooked up to AC power. When you first start to operate the system, the RED L.E.D. will stay on for about 2 seconds then go off. This is normal.