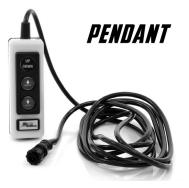

## Pendant:

We offer an optional 15-foot or 20-foot pendant that can be purchased and plugged directly into your motor.