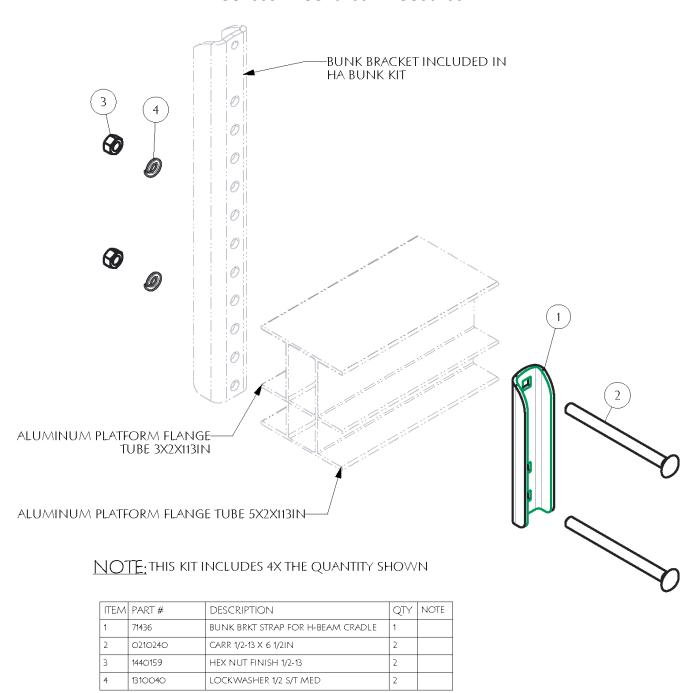

## HA0146 ULTRA BUNK RETROFIT KIT FOR FLAT PLATFORM LIFTS SS1888A - SS26108A - SS36108A

This kit will be mounted with the adjustable bunk brackets to the inside of the platform frame. The bolts will be mounted thru the top hole and the hole will match the size of the H flange tube and secured to the adjustable bunk brackets with lock washers and hex nuts included. Adjust by sliding the brackets in or out and adjusting the hole position on the adjustable bunk brackets.