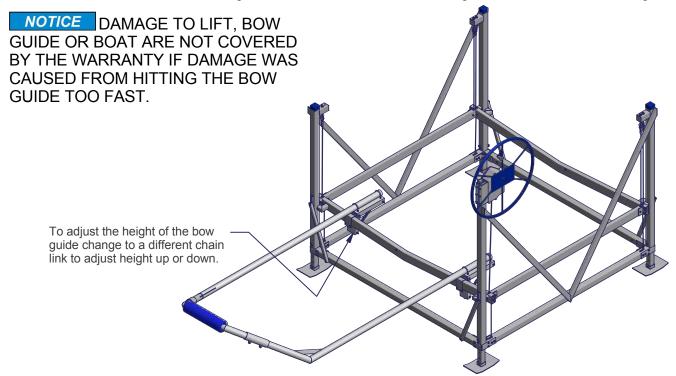

## **Bow Guide**

Step 4. Attach 6" channel to top of bow guide base using 1/2 x 7 hex bolt and 1/2 nyloc nut as shown.

Step 5. Attach chains to bottom of bow guide base using  $1/2 \times 6$  hex bolt and 1/2 nyloc nut. Attach other end of chain to 6" channel using  $1/2 \times 7$  hex bolt and nyloc nut. Depending on what chain link you use to attach will change the angle of the bow guide.

Step 6. Attach bow guide side tubes to 6" channels, secure using 3/8 U-Bolts and 3/8 flange nuts. Before tightening hardware determine the distance away from the front of your lift you want the bow guide to be, it can be made shorter or longer depending on where you position the bow guide side tubes on the 6" channels. The angle can be adjusted by adjusting which link of chain you use.

Step 7. Slide foam bumper onto bow and cover with vinyl cover.

**Note:** Fits on 2" x 4-1/2" Rack Tubes. If your bow guide side tubes are too long and could interfere with lift operation or could damage your boat you will need to make them shorter by cutting them off. Tighten all hardware.

**Note:** Maximum extension of the bow guide is 129" from the end of the bow guide to the u-bolt on the bow guide channel.