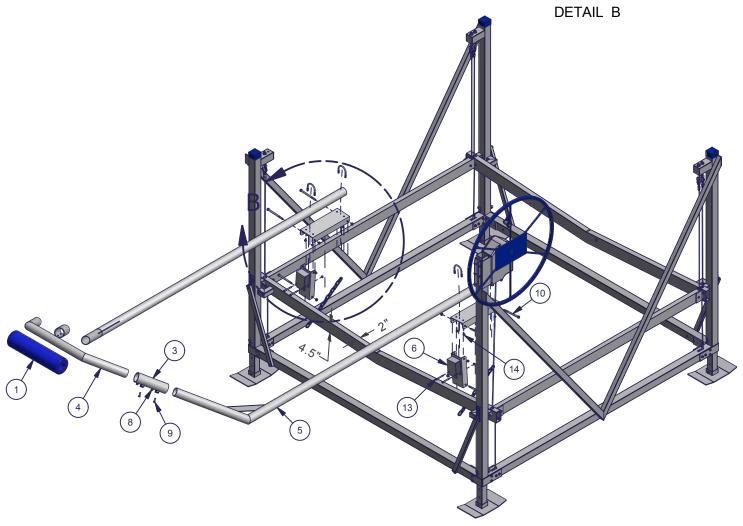

## Instructions

Part #: 1024554

Failure to follow instructions may result in personal injury and may invalidate the applicable warranty.

Step 1. Slide coupler tube onto side tube about 6" and secure by inserting 3/8 nut into nut clip on coupler tube and secure with 3/8 x 1-1/4 hex bolt. Make sure nut clips will face to the outside of the lift.

Step 2. Slide bow guide into coupler tube and secure with 3/8 nut and 3/8 x 1-1/4 hex bolts.

Step 3. Slide bow guide base onto lift front rack with channel facing into the center of the lift. Secure with two 3/8 x 3-1/4 hex bolts and two 3/8 flange nuts leave bolts loose until fully assembled. Space brackets about 69" apart and center on lift.

Step 4. Attach 6" channel to top of bow guide base using 1/2 x 7 hex bolt and 1/2 nyloc nut as shown.

Step 5. Attach chains to bottom of bow guide base using  $1/2 \times 6$  hex bolt and 1/2 nyloc nut. Attach other end of chain to 6" channel using  $1/2 \times 7$  hex bolt and nyloc nut. Depending on what chain link you use to attach will change the angle of the bow guide.

Step 6. Attach bow guide side tubes to 6" channels, secure using 3/8 U-Bolts and 3/8 flange nuts. Before tightening hardware determine the distance away from the front of your lift you want the bow guide to be, it can be made shorter or longer depending on where you position the bow guide side tubes on the 6" channels. The angle can be adjusted by adjusting which link of chain you use.

Step 7. Slide foam bumper onto bow and cover with vinyl cover.

**Note:** Fits on 2" x 4-1/2" Rack Tubes. If your bow guide side tubes are too long and could interfere with lift operation or could damage your boat you will need to make them shorter by cutting them off. Tighten all hardware.

**Note:** Maximum extension of the bow guide is 129" from the end of the bow guide to the u-bolt on the bow guide channel.

## **BOAT LIFT ACCESSORIES**

| Parts List |     |                 |                                  |
|------------|-----|-----------------|----------------------------------|
| ITEM       | QTY | PART NUMBER     | DESCRIPTION                      |
| 1          | 1   | 1024567-1024568 | Foam Bumper with Blue Cover      |
| 2          | 2   | 1024566         | Prt Channel - Bow Guide          |
| 3          | 2   | 1024562         | Wdmt Bow Guide Coupler Tube      |
| 4          | 1   | 1024559         | Wdmt Bow Guide - Bow             |
| 5          | 2   | 1024555         | Wdmt Bow Guide Side Tube         |
| 6          | 2   | 1024564         | Wdmt Bow Guide Mount Base        |
|            | 1   | 1024569         | Bolt Bag - Bow Guide             |
| 7          | 4   | 1024571         | Bolt-U 3/8 x 3.625 x 3.0 x 3.625 |
| 8          | 4   | 1001803         | Nut Hex 3/8-16 Brass             |
| 9          | 4   | 1002422         | Bolt Hex 3/8-16 x 1.25 SS 304    |
| 10         | 4   | 1002393         | Bolt Hex 1/2-13 x 7 SS 304       |
| 11         | 6   | 1001795         | Nut Nyloc 1/2-13 Brass           |
| 12         | 2   | 1002391         | Bolt Hex 1/2-13 x 6.0 304SS      |
| 13         | 4   | 1002436         | Bolt Hex 3/8-16 x 3.25 SS 304    |
| 14         | 12  | 1001802         | Nut Flange 3/8-16 Brass          |
| 15         | 2   | 1024570         | Chain 3/8" Galvanized x 24"      |