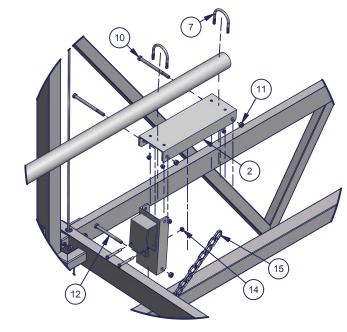

Step 2. Slide bow guide into coupler tube and secure with 3/8 nut and 3/8 x 1-1/4 hex bolts.

Step 3. Slide bow guide base onto lift front rack with channel facing into the center of the lift. Secure with two 3/8 x 3-1/4 hex bolts and two 3/8 flange nuts leave bolts loose until fully assembled. Space brackets about 69" apart and center on lift.

Step 4. Attach 6" channel to top of bow guide base using 1/2 x 7 hex bolt and 1/2 nyloc nut as shown.

Step 5. Attach chains to bottom of bow guide base using  $1/2 \times 6$  hex bolt and 1/2 nyloc nut. Attach other end of chain to 6" channel using  $1/2 \times 7$  hex bolt and nyloc nut. Depending on what chain link you use to attach will change the angle of the bow guide.

## **BOAT LIFT ACCESSORIES**

| Parts List |     |                 |                                  |
|------------|-----|-----------------|----------------------------------|
| ITEM       | QTY | PART NUMBER     | DESCRIPTION                      |
| 1          | 1   | 1024567-1024568 | Foam Bumper with Blue Cover      |
| 2          | 2   | 1024566         | Prt Channel - Bow Guide          |
| 3          | 2   | 1024562         | Wdmt Bow Guide Coupler Tube      |
| 4          | 1   | 1024559         | Wdmt Bow Guide - Bow             |
| 5          | 2   | 1024555         | Wdmt Bow Guide Side Tube         |
| 6          | 2   | 1024564         | Wdmt Bow Guide Mount Base        |
|            | 1   | 1024569         | Bolt Bag - Bow Guide             |
| 7          | 4   | 1024571         | Bolt-U 3/8 x 3.625 x 3.0 x 3.625 |
| 8          | 4   | 1001803         | Nut Hex 3/8-16 Brass             |
| 9          | 4   | 1002422         | Bolt Hex 3/8-16 x 1.25 SS 304    |
| 10         | 4   | 1002393         | Bolt Hex 1/2-13 x 7 SS 304       |
| 11         | 6   | 1001795         | Nut Nyloc 1/2-13 Brass           |
| 12         | 2   | 1002391         | Bolt Hex 1/2-13 x 6.0 304SS      |
| 13         | 4   | 1002436         | Bolt Hex 3/8-16 x 3.25 SS 304    |
| 14         | 12  | 1001802         | Nut Flange 3/8-16 Brass          |
| 15         | 2   | 1024570         | Chain 3/8" Galvanized x 24"      |