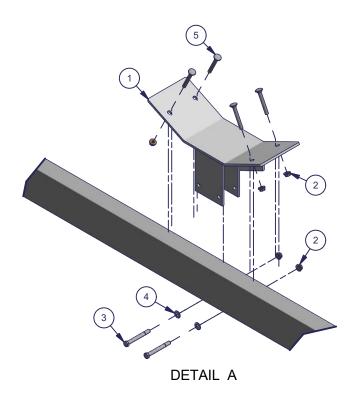

Failure to follow instructions may result in personal injury and may invalidate the applicable warranty.

**NOTICE** Be sure to countersink carriage bolts into the bunks to avoid watercraft damage.

Step 1. Attach each Pontoon Cradle Bracket to the lift rack. Secure with two 3/8 x 3-1/4 Hex Bolts, two 3/8 Flat Washers and two 3/8 Flange Nuts as shown.

Step 2. Attach two bunks or boards (Not Included) to each Pontoon Cradle Bracket. Secure each one with two 3/8 x 2-1/2 Carriage Bolts and two 3/8 Flange Nuts - as shown.